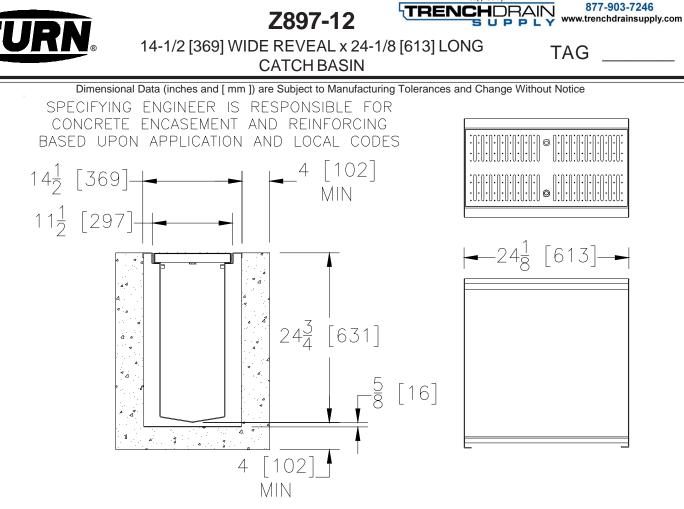

## ENGINEERING SPECIFICATION: Zurn Z897-12

Catch Basin shall be 14-1/2 [369] wide reveal x 24-1/8 [613] long and 24 [610] deep. The body shall be made of 12ga. fabricated stainless steel conforming to ASTM A-240 (type 304). Catch basin shall weigh less than 20 bs.[9.1kg] per linear foot. Shall be provided with the standard RFS grates. Zurn 12 [305] wide reveal Stainless Steel Reinforced Slotted Grate conforming to ASTM specification A351, Grade CF8 (type 304), Fabricated grate is rated class B per the DIN EN1433 top load classification. Supplied in 24 [608] nominal lengths with 3/8 [10] wide slots, 1-1/2 [38] bearing depth. Grate has an open area of 25.61 sq. in. per ft [54207 sq. mm per meter]. Basins shall be produced in the U.S.A.